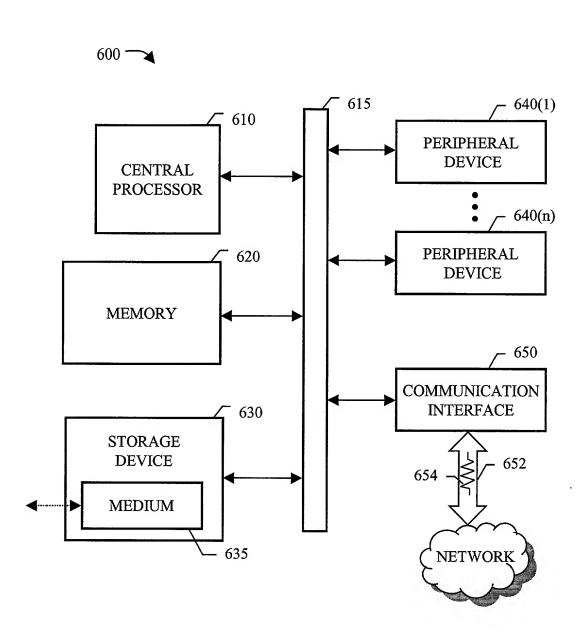

Applicant(s): S. Yadav

INTEGRATED NETWORK INTRUSION DETECTION

Applicant(s): S. Yadav

INTEGRATED NETWORK INTRUSION DETECTION

Applicant(s): S. Yadav

INTEGRATED NETWORK INTRUSION DETECTION

Sheet 8 of 8

FIG. 6